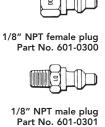

# QUICK-CONNECT COUPLINGS with automatic shut-off

Use these couplings to make up efficient, trouble free coolant systems. Any plug shown will mate with any socket shown. Always put the socket on the upstream side of a connection. Its built-in valve will automatically close upon disconnection.

male plug 1/8" NPT male socket 601-0301 Part No. 601-0315

1/8" NPT female socket

1/4" NPT female socket

1/4" NPT male socket

Part No. 601-0317

Part No. 601-0316

Part No. 601-0314

1/4" NPT male plug Part No. 601-0302