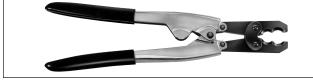

# WELDING TIP EXTRACTORS

*Female cap extractors are made for three Tuffcap shank sizes: Models EX-4F, EX-5F, and EX-6F.* 

47