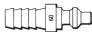

# QUICK-CONNECT COUPLINGS with automatic shut-off

Use these couplings to make up efficient, trouble free coolant systems. Any plug shown will mate with any socket shown. Always put the socket on the upstream side of a connection. Its built-in valve will automatically close upon disconnection.

male plug 1/8" NPT male socket 601-0301 Part No. 601-0315

1/8" NPT female socket

1/4" NPT female socket

1/4" NPT male socket

Part No. 601-0317

Part No. 601-0316

Part No. 601-0314

1/4" NPT male plug Part No. 601-0302