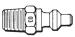

# QUICK-CONNECT COUPLINGS with automatic shut-off

Use these couplings to make up efficient, trouble free coolant systems. Any plug shown will mate with any socket shown. Always put the socket on the upstream side of a connection. Its built-in valve will automatically close upon disconnection.

male plug 1/8" NPT male socket 601-0301 Part No. 601-0315

1/8" NPT female socket

1/4" NPT female socket

1/4" NPT male socket

Part No. 601-0317

Part No. 601-0316

Part No. 601-0314

1/4" NPT male plug Part No. 601-0302