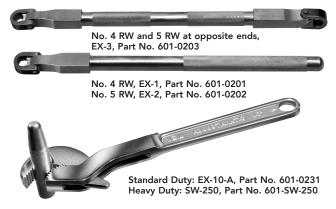

# WELDING TIP EXTRACTORS

## **TUFFCAP EXTRACTORS**

Male Caps, 4 & 5 RW, EX-45, Part No. 601-0240 Male Caps, 5 & 6 RW, EX-56, Part No. 601-0242

Male cap extractor has long lever handles for easier cap removal. In two dual-size models: EX-45 and EX-56.