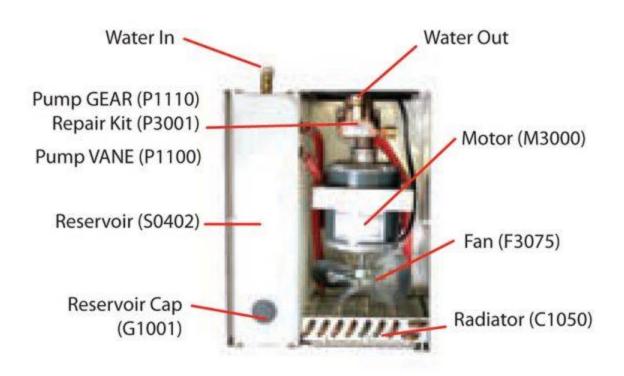

### **PCIIG: Rotary GEAR Pump**

- 1.8 gpm at 50 psi
- Built in by-pass to tank
- Rebuildable Pump (Repair Kit Product No. P3001)

### **PCIIV: Rotary VANE Pump**

1.7 gpm at 50 psi

### **System Features**

- Plastic water tank eliminates coolant contamination due to electrolysis or chemical reactions.
  - All units are plumbed with copper tubing and reinforced hose.
- New extended life pump features a direct drive power system reducing maintenance and vibration.
- No external plumbing is required because of closed loop water system.
  - Self priming pump
  - Easy change pump
  - Strong rigid construction designed to support power unit.
    - Compact design