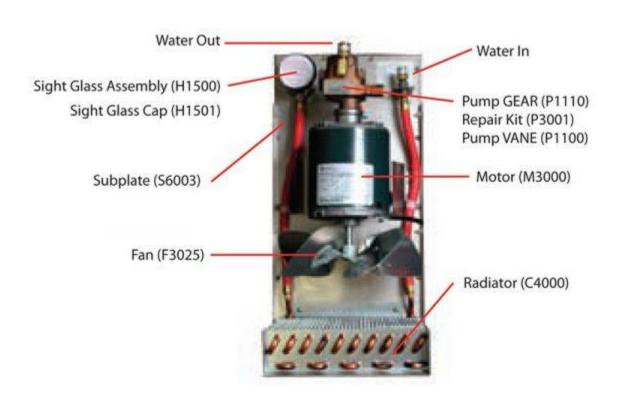

## **R1100 V/G COOLING SYSTEM**

## **Specifications**

- Factory set at 50 psi adjustable to 80 psi
  - 3 gallon reservoir
  - 115 or 230 VAC / 1 ph-50 / 60 Hz
    - 5.6 / 2.8 amp: 60 Hz
      - 15,000 BTU
  - Dimensions:23" L x 11" W x 14.75" H
- 1/4" FPT(water in /out) with 5/8"LH Standard Inert Gas Fitting
  - Net weight: 42 lbs/19 kg

## R1100 G: Rotary GEAR Pump

- 1.8 gpm at 50 psi
- Built in by-pass to tank.

## R1100 V: Rotary VANE Pump

1.7 gpm at 50 psi

| Equipment              | UPTO     |
|------------------------|----------|
| M.I.G. guns            | 750 amps |
| T.I.G. torches         | 750 amps |
| PLASMA Welders/Cutters | 200 amps |
| RESISTANCE Welders     | 75 KVA   |
| INDUCTION Welding      | 5 KW     |