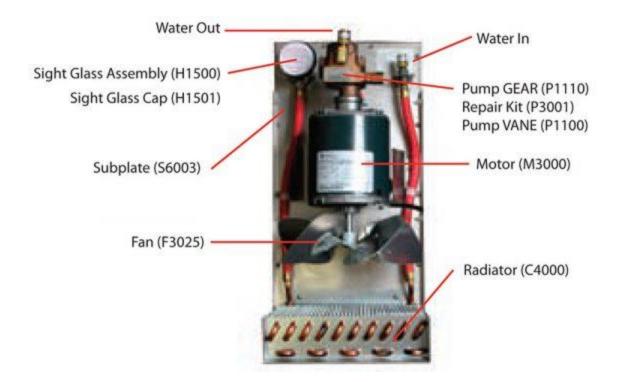

#### R1200 G: Rotary GEAR Pump

- 1.8 gpm at 50 psi
- Built in by-pass to tank.

## R1200 V: Rotary VANE Pump

1.7 gpm at 50 psi

| Equipment                | UPTO     |
|--------------------------|----------|
| M.I.G. guns              | 800 amps |
| T.I.G. torches           | 800 amps |
| PLASMA Welders / Cutters | 200 amps |
| RESISTANCE Welders       | 75 KVA   |
| INDUCTION Welding        | 7.5 KW   |