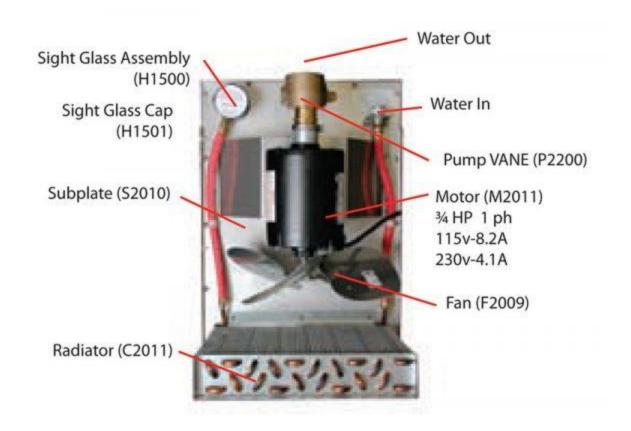

## **Specifications**

- Factory set at 50 psi adjustable to 100 psi
  - 15 gallon reservoir (6 gallon available)
    - 115 or 230 VAC / 1 ph-50 / 60 Hz
      - 8.2 / 4.1 amp:60 Hz
        - 30,000 BTU
    - Dimensions: 23"L x 16"W x 25.5"H
    - 1/2" FPT fittings-water in and out
      - 8 foot power cord
- Visible water level and water flow sight glass
  - Net weight: 70 lbs / 32 kg

## R2200 V: Rotary VANE Pump

4.0 gpm at 50 psi

## **System Features**

- Stainless steel construction eliminates coolant contamination due to electrolysis or chemical reactions.
  - All units are plumbed with copper tubing and reinforced hose.
    - New extended life pump.
  - Air flows into patented high efficiency radiator first for maximum efficiency.
    - No external plumbing is required because of closed loop water system.
  - A water level float gauge and filler cap are combined in a single unit multipurpose sight glass which enables operator to observe return water at a distance.
    - Water filter on pump inlet protects pump and extends pump life.