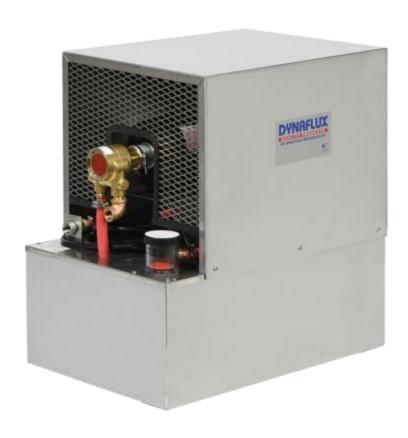

## **R2200 V COOLING SYSTEM**

## **Specifications**

- Factory set at 50 psi adjustable to 100 psi
  - 15 gallon reservoir (6 gallon available)
    - 115 or 230 VAC / 1 ph-50 / 60 Hz
      - 8.2 / 4.1 amp:60 Hz
        - 30,000 BTU
    - Dimensions: 23"L x 16"W x 25.5"H
    - 1/2" FPT fittings-water in and out
      - 8 foot power cord
- Visible water level and water flow sight glass
  - Net weight: 70 lbs / 32 kg

## **System Features**

- Stainless steel construction eliminates coolant contamination due to electrolysis or chemical reactions.
  - All units are plumbed with copper tubing and reinforced hose.
    - New extended life pump.
  - Air flows into patented high efficiency radiator first for maximum efficiency.
    - No external plumbing is required because of closed loop water system.
  - A water level float gauge and filler cap are combined in a single unit multipurpose sight glass which enables operator to observe return water at a distance.
    - Water filter on pump inlet protects pump and extends pump life.