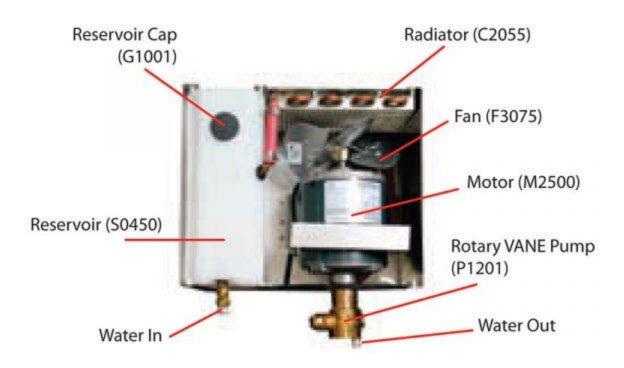

## **System Features**

- Plastic water tank eliminates coolant contamination due to electrolysis or chemical reactions.
  - All units are plumbed with copper tubing and reinforced hose.
- New extended life pump features a direct drive power system reducing maintenance and vibration.
- No external plumbing is required because of closed loop water system.
  - Self priming pump
  - Easy change pump
  - Strong rigid construction designed to support power unit.
    - Compact design