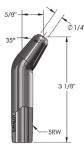

## **SINGLE-BEND TIPS**

FP-2532-10

Part No.

167-5540

FP-2428-9.5 Part No. 167-4260

FP-2523-7 Part No. 167-5060

@3/16

23/16

Cold-formed tips with a single bend have standard pointed-nose design. Other single-bend tips with flat noses (below) or other special designed noses and configurations are available on special order. These are of Class 2 (C18200) alloy. Other alloys can also be ordered.