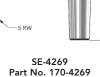

13/16 - Ø9/16" 211/16"

SE-4268 Part No. 170-4268

**MISCELLANEOUS TIPS** 

Double bend and flattened tips are made from bar stock. These are some of the standard designs available, but special designs can also be made. These are of Class 2 (C18200) alloy. Other alloys can also be ordered.