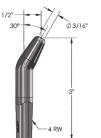

## **SINGLE-BEND TIPS**

FP-2532-10

Part No.

167-5540

FP-2428-9.5 Part No. 167-4260

FP-2523-7 Part No. 167-5060

@3/16

23/16

Cold-formed tips with a single bend have standard pointed-nose design. Other single-bend tips with flat noses (below) or other special designed noses and configurations are available on special order. These are of Class 2 (C18200) alloy. Other alloys can also be ordered.