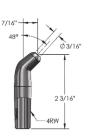

\$5/16 1/2" 21/2 16 PW

1.5

Ø11/32"

SE-4272 Part No. 170-4272

2.3/16

SE-4276 Part No. 170-4276

5 RW

SE-4270

SE-4271 Part No. 170-4270 Part No. 170-4271

SE-4275 Part No. 170-4275

SE-4276-1 Part No. 170-4276-1

TJ Snow • (423) 894-6234 • customerservice@tjsnow.com • www.TJSnow.com

SE-4273 Part No. 170-4273

SE-4274 Part No. 170-4274