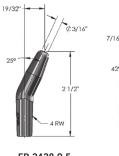

FP-2527-15 Part No. 167-5220

FP-2423-7 Part No. 167-5055

FP-2430-8

Part No.

167-5065

60

12

FP-2530-8 Part No. 167-5070

Cold-formed tips with a single bend have standard pointed-nose design. Other single-bend tips with flat noses (below) or other special designed noses and configurations are available on special order. These are of Class 2 (C18200) alloy. Other alloys can also be ordered.