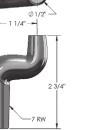

\$5/16 1/2" 21/2 16 PW

1.5

Ø11/32"

SE-4272 Part No. 170-4272

2.3/16

SE-4276 Part No. 170-4276

5 RW

SE-4270

SE-4271 Part No. 170-4270 Part No. 170-4271

SE-4275 Part No. 170-4275

SE-4276-1 Part No. 170-4276-1

TJ Snow • (423) 894-6234 • customerservice@tjsnow.com • www.TJSnow.com

SE-4273 Part No. 170-4273

SE-4274 Part No. 170-4274