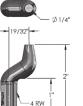

\$5/16 1/2" 21/2 16 PW

1.5

Ø11/32"

SE-4272 Part No. 170-4272

2.3/16

SE-4276 Part No. 170-4276

5 RW

SE-4270

SE-4271 Part No. 170-4270 Part No. 170-4271

SE-4275 Part No. 170-4275

SE-4276-1 Part No. 170-4276-1

TJ Snow • (423) 894-6234 • customerservice@tjsnow.com • www.TJSnow.com

SE-4273 Part No. 170-4273

SE-4274 Part No. 170-4274