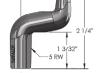

\$5/16 1/2" 21/2 16 PW

1.5

Ø11/32"

SE-4272 Part No. 170-4272

2.3/16

SE-4276 Part No. 170-4276

5 RW

SE-4270