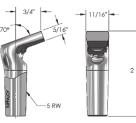

13/16 - Ø9/16" 211/16"

SE-4268 Part No. 170-4268

**MISCELLANEOUS TIPS** 

Double bend and flattened tips are made from bar stock. These are some of the standard designs available, but special designs can also be made. These are of Class 2 (C18200) alloy. Other alloys can also be ordered.