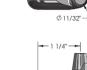

13/16 - Ø9/16" 211/16"

SE-4268 Part No. 170-4268

**MISCELLANEOUS TIPS** 

Double bend and flattened tips are made from bar stock. These are some of the standard designs available, but special designs can also be made. These are of Class 2 (C18200) alloy. Other alloys can also be ordered.

\$5/16 1/2" 21/2 16 PW

1.5

Ø11/32"

SE-4272 Part No. 170-4272

2.3/16

SE-4276 Part No. 170-4276

5 RW

SE-4270