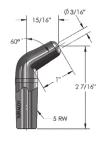

13/16 - Ø9/16" 211/16"

SE-4268 Part No. 170-4268

**MISCELLANEOUS TIPS** 

Double bend and flattened tips are made from bar stock. These are some of the standard designs available, but special designs can also be made. These are of Class 2 (C18200) alloy. Other alloys can also be ordered.

\$5/16 1/2" 21/2 16 PW

1.5

Ø11/32"

SE-4272 Part No. 170-4272

2.3/16

SE-4276 Part No. 170-4276

5 RW

SE-4270