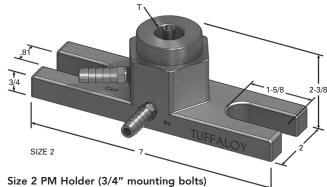

## PM HOLDERS

TUFFALOY PM holders may be mounted directly to press-type welder platens, or they can be used as components of special weld fixturing. They come in two sizes, which match standard T-slot spacings (either of which can be furnished to hold any of the four standard tips: 4, 5, 6 or 7 RW). The smaller holder is for use on RWMA Size 1 welders, which have the 3-1/2" spacing. The larger one is for the Size 2 and 3 welders, which have the 5- and 6-inch spacing.

Size 2 PM Holder