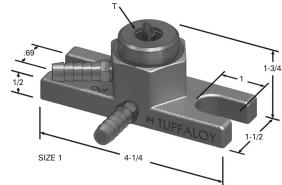

## PM HOLDERS

TUFFALOY PM holders may be mounted directly to press-type welder platens, or they can be used as components of special weld fixturing. They come in two sizes, which match standard T-slot spacings (either of which can be furnished to hold any of the four standard tips: 4, 5, 6 or 7 RW). The smaller holder is for use on RWMA Size 1 welders, which have the 3-1/2" spacing. The larger one is for the Size 2 and 3 welders, which have the 5- and 6-inch spacing.

Size 1 PM Holder (5/8" mounting bolts)

| FOR THRE    | FOR THREADED ELECTRODES |          |  |  |  |
|-------------|-------------------------|----------|--|--|--|
| Thread Size | Size 1                  | Size 2   |  |  |  |
| 5/8-11      | 350-4580                | 350-4590 |  |  |  |
| 3/4-10      | 350-4581                | 350-4591 |  |  |  |