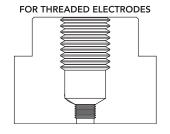

Size 1 PM Holder (5/8" mounting bolts)

| FOR THRE    | FOR THREADED ELECTRODES |          |  |  |  |
|-------------|-------------------------|----------|--|--|--|
| Thread Size | Size 1                  | Size 2   |  |  |  |
| 5/8-11      | 350-4580                | 350-4590 |  |  |  |
| 3/4-10      | 350-4581                | 350-4591 |  |  |  |