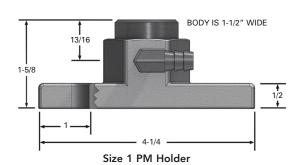

Size 1 PM Holder (5/8" mounting bolts)

| FOR THRE    | FOR THREADED ELECTRODES |          |  |  |  |
|-------------|-------------------------|----------|--|--|--|
| Thread Size | Size 1                  | Size 2   |  |  |  |
| 5/8-11      | 350-4580                | 350-4590 |  |  |  |
| 3/4-10      | 350-4581                | 350-4591 |  |  |  |