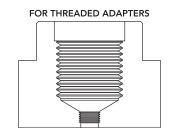

| FOR THREADED ADAPTERS |                      |                      |  |  |  |
|-----------------------|----------------------|----------------------|--|--|--|
| Thread Size           | Size 1               | Size 2               |  |  |  |
| 7/8-14<br>1-12        | 350-4582<br>350-4583 | 350-4592<br>350-4593 |  |  |  |