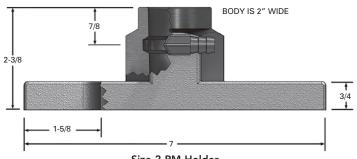

|  |

See adapters page 17







|                | NUT AND STUD PM HOLDERS |                        |          |                            |          |  |  |
|----------------|-------------------------|------------------------|----------|----------------------------|----------|--|--|
| PM Holders     | Holder                  | For 1" Dia. Electrodes |          | For 1-1/2" Dia. Electrodes |          |  |  |
| T-Slot Spacing | Size                    | Description            | Part No. | Description                | Part No. |  |  |
| 3-1/2          | 1PM                     | 4515                   | 350-4515 |                            |          |  |  |
| 5 & 6          | 2PM                     | 4525                   | 350-4525 | 4526                       | 350-4526 |  |  |





Size 2 PM Holder