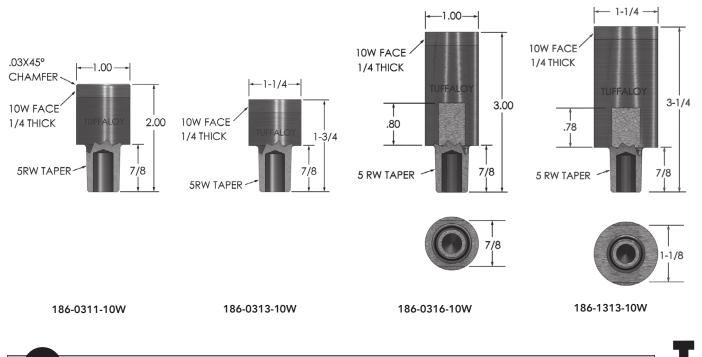

| 1″          | 175-1313-4392-10W  |
| 5/8                  | .652      |             | 175-1313-4402-10W  |
| 11/16                | .694      |             | 175-1313-4412-10W  |
| 3/4                  | .777      |             | 175-1313-4422-10W  |
| 7/16                 | .444      |             | 175-1313-4371-10W  |
| 12mm                 | .479      |             | 175-1313-4012-10W  |
| 1/2                  | .506      |             | 175-1313-4381-10W  |
| 9/16                 | .569      | 2″          | 175-1313-4391-10W  |
| 5/8                  | .652      |             | 175-1313-4401-10W  |
| 11/16                | .694      |             | 175-1313-4411-10W  |
| 3/4                  | .777      |             | 175-1313-4421-10W  |

## **BACKUP ELECTRODES FOR UPPERS**