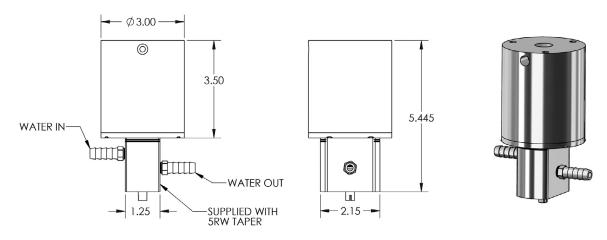

## **ULTRAPRESSURE™ FAST FOLLOW-UP HOLDER SYSTEM**

U.S. Patent Pending

TUFFALOY'S UltraPressure™ Fast Follow-Up Holder System is a low profile, spring loaded electrode holder designed specifically for new or existing resistance welding tooling that requires the additional follow-up force. Available in a range of forces from 750 to 10,000 lbs., utilizing easily replaceable dies springs to configure the holder to the weld application. These holders are especially effective for projection welding on AHSS, and in conjunction with Fast Rise Time (FRT) Transformers. UltraPressure body weighs 8.8 lbs.

## ULTRAPRESSURE BODY -SEE CHART FOR MOUNTING OPTIONS-