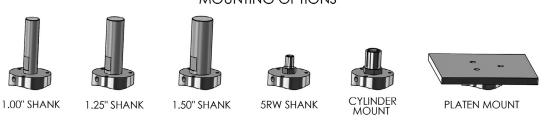

| ULTRAPRESSURE FAST FOLLOW-UP HOLDER SYSTEM |                             |        |                  |                       |
|--------------------------------------------|-----------------------------|--------|------------------|-----------------------|
| ULTRAPRESSURE BODY                         |                             |        | MOUNTING OPTIONS |                       |
|                                            | Force at Compression (Lbs.) |        |                  |                       |
| Part No.                                   | 0.063"                      | 0.125" | Part No.         | Description           |
| 350-4640                                   | 375                         | 750    | 195-5680         | 5 RW Mount            |
| 350-4641                                   | 700                         | 1250   | 195-7063         | Cylinder Mount**      |
| 350-4642                                   | 1000                        | 2000   | 195-7060         | 1.00" OD Shank Mount  |
| 350-4643                                   | 1500                        | 2750   | 195-7061         | 1.25" OD Shank Mount  |
| 350-4644                                   | 1850                        | 3500   | 195-7062         | 1.50" OD Shank Mount  |
| 350-4650                                   | 3250                        | 6500   | 195-6146         | Platen Mount          |
| 350-4652                                   | 5000                        | 10000  |                  | **Fits Clamp 194-2040 |

To specify the electrode mounting type, please add one of these suffix's to the holder body part number (-5RW, -6RW, -7RW, -875 for 7/8-14 or -1.0 for 1-12).

## MOUNTING OPTIONS